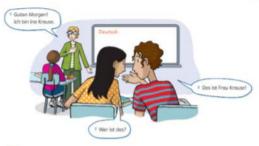

Wie heißt die Lehrerin? Hör zu.

Wer ist das? Ordne die Namen zu.

Frau Kern | Tim | Herr Richter | Armika

20

- Hör zu und kontrolliere.
- 08 4-6 O Stellt die Personen aus Aufgabe 6 vor. Fragt und antwortet.
  - Wer ist dos?
     Dos ist ....

Wer ist das?
Das ist Frou ... 
Dos let Herr ... 
O